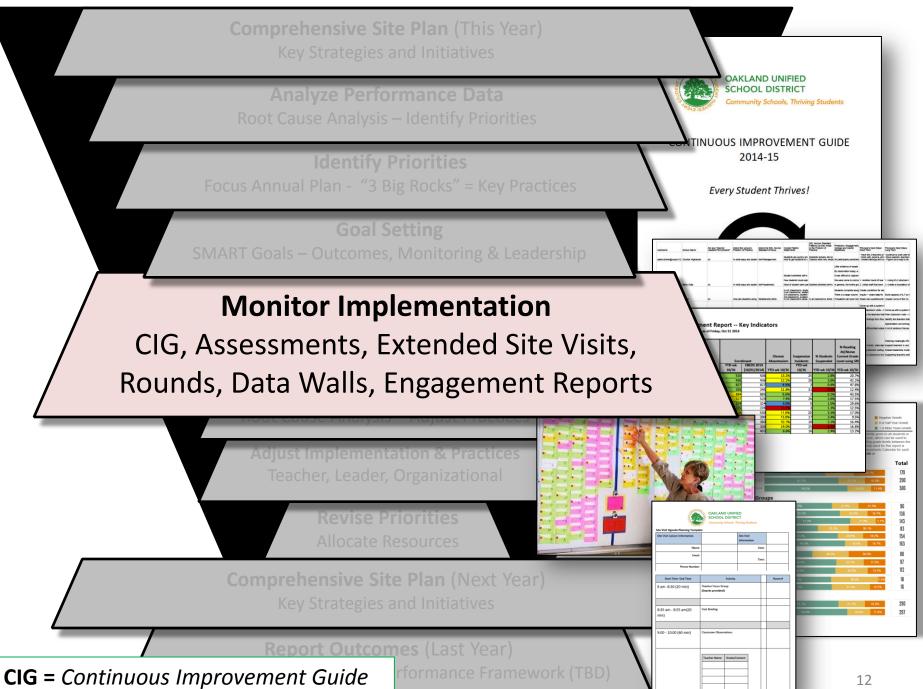

> **Monitor Implementation** CIG, Assessments, Extended Site Visits, Rounds, Data Walls, Engagement Reports

Analyze Performance Data Root Cause Analysis – Adjust Practice

Adjust Implementation & Practices Teacher, Leader, Organizational