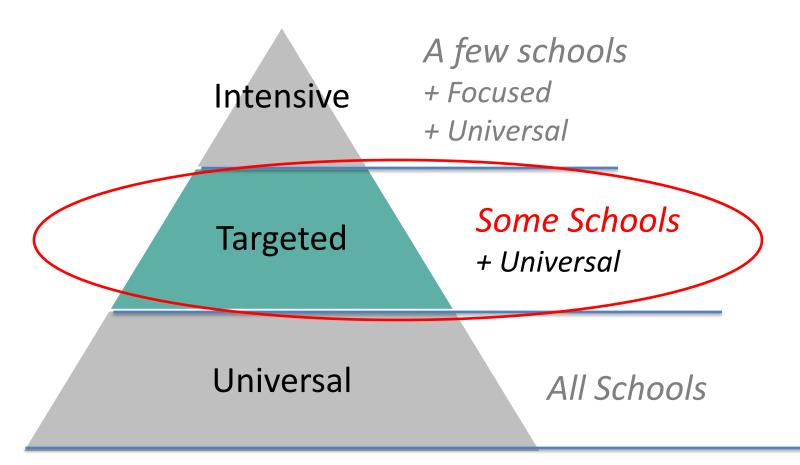

# Continuous School Improvement is a Tiered Approach.

# Continuous School Improvement is a Tiered Approach.

Continuous School Improvement must be the priority at all levels of the organization.

Continuous Improvement begins by establishing a **common process** in which there is training and professional development.