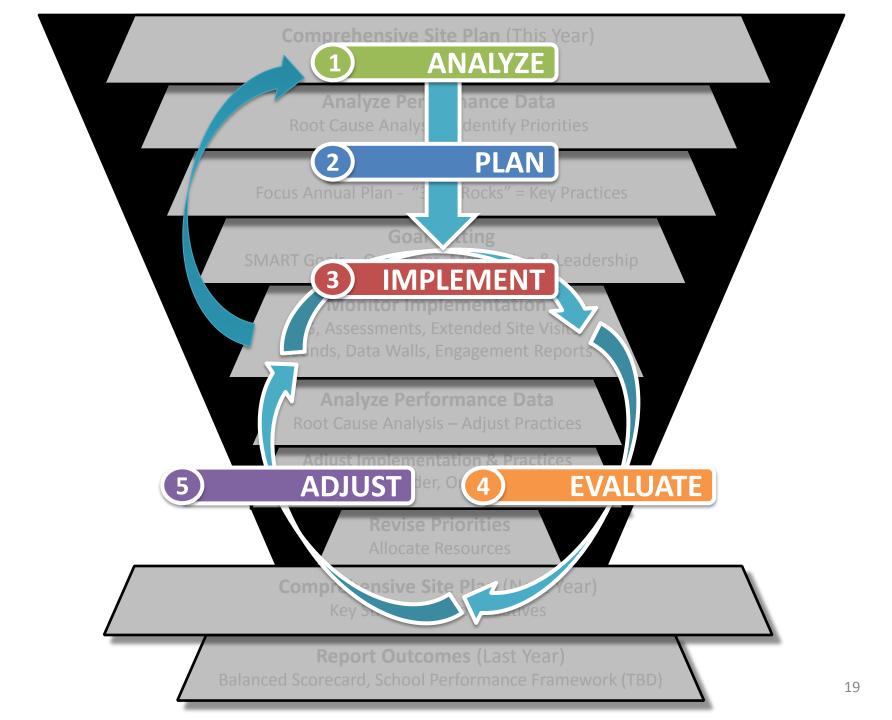

# Continuous School Improvement is a Tiered Approach.

# Continuous School Improvement is a Tiered Approach.

Continuous School Improvement must be the priority at all levels of the organization.

Continuous Improvement begins by establishing a **common process** in which there is training and professional development.

Root Cause Analysis – Identify Priorities

Balanced Scorecard, School Performance Framework (TBD)

Analyze Performance Data Root Cause Analysis – Identify Priorities

### Identify Priorities Focus Annual Plan - "3 Big Rocks" = Key Practices

| SIMART GOAIS – OUTCOMES, MIG                                                                                                                                                                                                                                                                                                                                                                                                                                                                                                                                                                                                                                                                                                                                                                                                                                                                                                                                                                                                                                                                                                                                                                                                                                                                                                                                                                                                                                                                                                                                                                                                                                                                                                                                                                                                                                                       |                                                             |                                     |                                                                           |                                                                           |
|------------------------------------------------------------------------------------------------------------------------------------------------------------------------------------------------------------------------------------------------------------------------------------------------------------------------------------------------------------------------------------------------------------------------------------------------------------------------------------------------------------------------------------------------------------------------------------------------------------------------------------------------------------------------------------------------------------------------------------------------------------------------------------------------------------------------------------------------------------------------------------------------------------------------------------------------------------------------------------------------------------------------------------------------------------------------------------------------------------------------------------------------------------------------------------------------------------------------------------------------------------------------------------------------------------------------------------------------------------------------------------------------------------------------------------------------------------------------------------------------------------------------------------------------------------------------------------------------------------------------------------------------------------------------------------------------------------------------------------------------------------------------------------------------------------------------------------------------------------------------------------|-------------------------------------------------------------|-------------------------------------|---------------------------------------------------------------------------|---------------------------------------------------------------------------|
|                                                                                                                                                                                                                                                                                                                                                                                                                                                                                                                                                                                                                                                                                                                                                                                                                                                                                                                                                                                                                                                                                                                                                                                                                                                                                                                                                                                                                                                                                                                                                                                                                                                                                                                                                                                                                                                                                    | Student Learning Goals                                      | Teaching Practices                  | Leadership Practices                                                      | Organizational Practices                                                  |
|                                                                                                                                                                                                                                                                                                                                                                                                                                                                                                                                                                                                                                                                                                                                                                                                                                                                                                                                                                                                                                                                                                                                                                                                                                                                                                                                                                                                                                                                                                                                                                                                                                                                                                                                                                                                                                                                                    | Reduce SRI Non -                                            | All teachers (English and ELD)      | Provide clear direction to SRI test                                       | SRI coordinator will use release time t                                   |
| Monitor Implem                                                                                                                                                                                                                                                                                                                                                                                                                                                                                                                                                                                                                                                                                                                                                                                                                                                                                                                                                                                                                                                                                                                                                                                                                                                                                                                                                                                                                                                                                                                                                                                                                                                                                                                                                                                                                                                                     | Participation rate to 10% or                                | responsible administering SRI will  | administrators and a coordinator.                                         | test students the sidn't test.                                            |
| internet in the second se | less and Increase Reading<br>Grade Level 1 - 2 school years | submit a list of students that have | Engage Tite on SP accountability and<br>identive conversations. How do we | SRI contantator will use the last day o                                   |
|                                                                                                                                                                                                                                                                                                                                                                                                                                                                                                                                                                                                                                                                                                                                                                                                                                                                                                                                                                                                                                                                                                                                                                                                                                                                                                                                                                                                                                                                                                                                                                                                                                                                                                                                                                                                                                                                                    | for all students 2 or more                                  | not tested to SRI coordinates a che | motivate students to want to do well                                      | me window as a release day to test                                        |
| ASSESSMENTS, FYL                                                                                                                                                                                                                                                                                                                                                                                                                                                                                                                                                                                                                                                                                                                                                                                                                                                                                                                                                                                                                                                                                                                                                                                                                                                                                                                                                                                                                                                                                                                                                                                                                                                                                                                                                                                                                                                                   | grade levels behind.                                        | end of each day cleasting.          | on the SRI?                                                               | remaining students.                                                       |
|                                                                                                                                                                                                                                                                                                                                                                                                                                                                                                                                                                                                                                                                                                                                                                                                                                                                                                                                                                                                                                                                                                                                                                                                                                                                                                                                                                                                                                                                                                                                                                                                                                                                                                                                                                                                                                                                                    | -                                                           | ochers give extra credit to         | Meet with SBL cordinator weekly                                           | Testing coordinator will pull students                                    |
| Teaching Practices                                                                                                                                                                                                                                                                                                                                                                                                                                                                                                                                                                                                                                                                                                                                                                                                                                                                                                                                                                                                                                                                                                                                                                                                                                                                                                                                                                                                                                                                                                                                                                                                                                                                                                                                                                                                                                                                 |                                                             | students that have completed the    | through at the testing window to                                          | in the computer lab that didn't test                                      |
|                                                                                                                                                                                                                                                                                                                                                                                                                                                                                                                                                                                                                                                                                                                                                                                                                                                                                                                                                                                                                                                                                                                                                                                                                                                                                                                                                                                                                                                                                                                                                                                                                                                                                                                                                                                                                                                                                    |                                                             | SRI within the window.              | monitor completion rates, trouble                                         | when the class was in the computer<br>labs. Students are identified using |
|                                                                                                                                                                                                                                                                                                                                                                                                                                                                                                                                                                                                                                                                                                                                                                                                                                                                                                                                                                                                                                                                                                                                                                                                                                                                                                                                                                                                                                                                                                                                                                                                                                                                                                                                                                                                                                                                                    |                                                             | Teachers will use SRI date to fine  | areas, and technology.                                                    | SAMS report.                                                              |
|                                                                                                                                                                                                                                                                                                                                                                                                                                                                                                                                                                                                                                                                                                                                                                                                                                                                                                                                                                                                                                                                                                                                                                                                                                                                                                                                                                                                                                                                                                                                                                                                                                                                                                                                                                                                                                                                                    |                                                             | tune and implement grade level      | Facilitate a series of meeting with TILT                                  |                                                                           |
| Ang vze Perterma                                                                                                                                                                                                                                                                                                                                                                                                                                                                                                                                                                                                                                                                                                                                                                                                                                                                                                                                                                                                                                                                                                                                                                                                                                                                                                                                                                                                                                                                                                                                                                                                                                                                                                                                                                                                                                                                   |                                                             | reading i mative (In process).      | and English department to fine tune                                       |                                                                           |
|                                                                                                                                                                                                                                                                                                                                                                                                                                                                                                                                                                                                                                                                                                                                                                                                                                                                                                                                                                                                                                                                                                                                                                                                                                                                                                                                                                                                                                                                                                                                                                                                                                                                                                                                                                                                                                                                                    |                                                             |                                     | grade level reading initiative.                                           |                                                                           |
| Leadership Practices Analysis – A                                                                                                                                                                                                                                                                                                                                                                                                                                                                                                                                                                                                                                                                                                                                                                                                                                                                                                                                                                                                                                                                                                                                                                                                                                                                                                                                                                                                                                                                                                                                                                                                                                                                                                                                                                                                                                                  | Increase Grad action Rate                                   | Teachers will create as many        | As the senior class administrator I                                       | Each semester all students will                                           |
|                                                                                                                                                                                                                                                                                                                                                                                                                                                                                                                                                                                                                                                                                                                                                                                                                                                                                                                                                                                                                                                                                                                                                                                                                                                                                                                                                                                                                                                                                                                                                                                                                                                                                                                                                                                                                                                                                    | of all adents by 3%.                                        | opportunities possible for          | will meet with counselors after                                           | participate in a school wide                                              |
|                                                                                                                                                                                                                                                                                                                                                                                                                                                                                                                                                                                                                                                                                                                                                                                                                                                                                                                                                                                                                                                                                                                                                                                                                                                                                                                                                                                                                                                                                                                                                                                                                                                                                                                                                                                                                                                                                    | increase Graduation Rate                                    | students to pass their classes.     | each marking period to review                                             | transcript analysis protocol.                                             |
|                                                                                                                                                                                                                                                                                                                                                                                                                                                                                                                                                                                                                                                                                                                                                                                                                                                                                                                                                                                                                                                                                                                                                                                                                                                                                                                                                                                                                                                                                                                                                                                                                                                                                                                                                                                                                                                                                    | of AAMs by 4%. Increase                                     | Extra credit, office hours, COST    | seniors on track to graduation                                            | Development and implementatio                                             |
| Bis                                                                                                                                                                                                                                                                                                                                                                                                                                                                                                                                                                                                                                                                                                                                                                                                                                                                                                                                                                                                                                                                                                                                                                                                                                                                                                                                                                                                                                                                                                                                                                                                                                                                                                                                                                                                                                                                                | percentage of students                                      | referrals, SST.                     | status.                                                                   | of a new independent study polic                                          |
| Ro                                                                                                                                                                                                                                                                                                                                                                                                                                                                                                                                                                                                                                                                                                                                                                                                                                                                                                                                                                                                                                                                                                                                                                                                                                                                                                                                                                                                                                                                                                                                                                                                                                                                                                                                                                                                                                                                                 | meeting A – G<br>k requirements by 2%.                      | Teachers and counselors will        | Approve independent studies for                                           |                                                                           |
| Organizational Practices 📶 📱                                                                                                                                                                                                                                                                                                                                                                                                                                                                                                                                                                                                                                                                                                                                                                                                                                                                                                                                                                                                                                                                                                                                                                                                                                                                                                                                                                                                                                                                                                                                                                                                                                                                                                                                                                                                                                                       |                                                             | contact families of all students in | students that qualify.                                                    | Counselors will meet with every<br>senior and their family that is in     |
|                                                                                                                                                                                                                                                                                                                                                                                                                                                                                                                                                                                                                                                                                                                                                                                                                                                                                                                                                                                                                                                                                                                                                                                                                                                                                                                                                                                                                                                                                                                                                                                                                                                                                                                                                                                                                                                                                    | AAMs meeting A – G                                          | danger of failing.                  | Identify funding to offer B period                                        | danger of not graduating.                                                 |
|                                                                                                                                                                                                                                                                                                                                                                                                                                                                                                                                                                                                                                                                                                                                                                                                                                                                                                                                                                                                                                                                                                                                                                                                                                                                                                                                                                                                                                                                                                                                                                                                                                                                                                                                                                                                                                                                                    | requirements by 3%.                                         |                                     | APEX.                                                                     | BBdddding.                                                                |
| Revise Prior                                                                                                                                                                                                                                                                                                                                                                                                                                                                                                                                                                                                                                                                                                                                                                                                                                                                                                                                                                                                                                                                                                                                                                                                                                                                                                                                                                                                                                                                                                                                                                                                                                                                                                                                                                                                                                                                       |                                                             |                                     |                                                                           |                                                                           |
|                                                                                                                                                                                                                                                                                                                                                                                                                                                                                                                                                                                                                                                                                                                                                                                                                                                                                                                                                                                                                                                                                                                                                                                                                                                                                                                                                                                                                                                                                                                                                                                                                                                                                                                                                                                                                                                                                    |                                                             |                                     | 1                                                                         | L                                                                         |

For 2016-17, adding "Central Practices"

...to be more specific about the role of central support services

Report Outcomes (Last Year)

Analyze Performance Data Root Cause Analysis – Identify Priorities

Identify Priorities Focus Annual Plan - "3 Big Rocks" = Key Practices

### **Goal Setting**

SMART Goals – Outcomes, Monitoring & Leadership

Aligns to:

- Pathways to Excellence
- Balanced Scorecard (School Performance Framework)
- Leadership Dimensions

Sample Goal

Balanced Scorecard, School Performance Framework (TBD)

Report Outcomes (Last Year)

Analyze Performance Data Root Cause Analysis – Identify Priorities

Identify Priorities Focus Annual Plan - "3 Big Rocks" = Key Practices

**Goal Setting** SMART Goals – Outcomes, Monitoring & Lead

> **Monitor Implementation** CIG, Assessments, Extended Site Visits, Rounds, Data Walls, Engagement Reports

Analyze Performance Data Root Cause Analysis – Adjust Practice

Adjust Implementation & Practices Teacher, Leader, Organizational