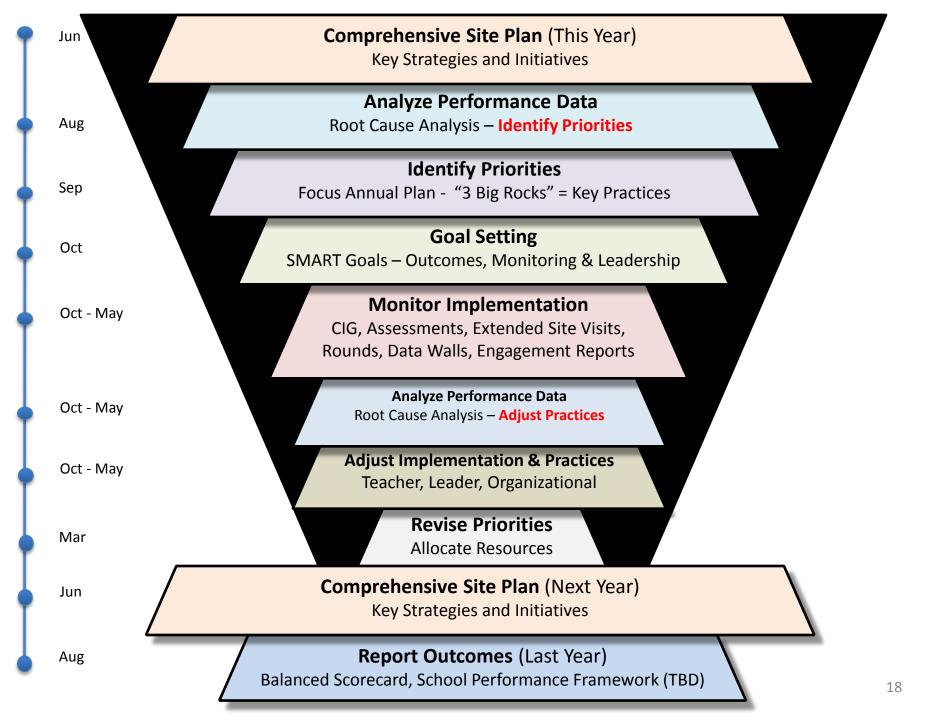

# Continuous School Improvement is a Tiered Approach.

# Continuous School Improvement is a Tiered Approach.

Continuous School Improvement must be the priority at all levels of the organization.

Continuous Improvement begins by establishing a **common process** in which there is training and professional development.

Root Cause Analysis – Identify Priorities

Balanced Scorecard, School Performance Framework (TBD)

Analyze Performance Data Root Cause Analysis – Identify Priorities

### Identify Priorities Focus Annual Plan - "3 Big Rocks" = Key Practices

| SIMART GOAIS – OUTCOMES, MIG                                                                                                                                                                                                                                                                                                                                                                                                                                                                                                                                                                                                                                                                                                                                                                                                                                                                                                                                                                                                                                                                                                                                                                                                                                                                                                                                                                                                                                                                                                                                                                                                                                                                                                                                                                                                                                                       |                                                             |                                     |                                                                           |                                                                           |
|------------------------------------------------------------------------------------------------------------------------------------------------------------------------------------------------------------------------------------------------------------------------------------------------------------------------------------------------------------------------------------------------------------------------------------------------------------------------------------------------------------------------------------------------------------------------------------------------------------------------------------------------------------------------------------------------------------------------------------------------------------------------------------------------------------------------------------------------------------------------------------------------------------------------------------------------------------------------------------------------------------------------------------------------------------------------------------------------------------------------------------------------------------------------------------------------------------------------------------------------------------------------------------------------------------------------------------------------------------------------------------------------------------------------------------------------------------------------------------------------------------------------------------------------------------------------------------------------------------------------------------------------------------------------------------------------------------------------------------------------------------------------------------------------------------------------------------------------------------------------------------|-------------------------------------------------------------|-------------------------------------|---------------------------------------------------------------------------|---------------------------------------------------------------------------|
|                                                                                                                                                                                                                                                                                                                                                                                                                                                                                                                                                                                                                                                                                                                                                                                                                                                                                                                                                                                                                                                                                                                                                                                                                                                                                                                                                                                                                                                                                                                                                                                                                                                                                                                                                                                                                                                                                    | Student Learning Goals                                      | Teaching Practices                  | Leadership Practices                                                      | Organizational Practices                                                  |
|                                                                                                                                                                                                                                                                                                                                                                                                                                                                                                                                                                                                                                                                                                                                                                                                                                                                                                                                                                                                                                                                                                                                                                                                                                                                                                                                                                                                                                                                                                                                                                                                                                                                                                                                                                                                                                                                                    | Reduce SRI Non -                                            | All teachers (English and ELD)      | Provide clear direction to SRI test                                       | SRI coordinator will use release time t                                   |
| Monitor Implem                                                                                                                                                                                                                                                                                                                                                                                                                                                                                                                                                                                                                                                                                                                                                                                                                                                                                                                                                                                                                                                                                                                                                                                                                                                                                                                                                                                                                                                                                                                                                                                                                                                                                                                                                                                                                                                                     | Participation rate to 10% or                                | responsible administering SRI will  | administrators and a coordinator.                                         | test students the sidn't test.                                            |
| internet in the second se | less and Increase Reading<br>Grade Level 1 - 2 school years | submit a list of students that have | Engage Tite on SP accountability and<br>identive conversations. How do we | SRI contantator will use the last day o                                   |
|                                                                                                                                                                                                                                                                                                                                                                                                                                                                                                                                                                                                                                                                                                                                                                                                                                                                                                                                                                                                                                                                                                                                                                                                                                                                                                                                                                                                                                                                                                                                                                                                                                                                                                                                                                                                                                                                                    | for all students 2 or more                                  | not tested to SRI coordinates a che | motivate students to want to do well                                      | me window as a release day to test                                        |
| ASSESSMENTS, FYL                                                                                                                                                                                                                                                                                                                                                                                                                                                                                                                                                                                                                                                                                                                                                                                                                                                                                                                                                                                                                                                                                                                                                                                                                                                                                                                                                                                                                                                                                                                                                                                                                                                                                                                                                                                                                                                                   | grade levels behind.                                        | end of each day cleasting.          | on the SRI?                                                               | remaining students.                                                       |
|                                                                                                                                                                                                                                                                                                                                                                                                                                                                                                                                                                                                                                                                                                                                                                                                                                                                                                                                                                                                                                                                                                                                                                                                                                                                                                                                                                                                                                                                                                                                                                                                                                                                                                                                                                                                                                                                                    | -                                                           | ochers give extra credit to         | Meet with SBL cordinator weekly                                           | Testing coordinator will pull students                                    |
| Teaching Practices                                                                                                                                                                                                                                                                                                                                                                                                                                                                                                                                                                                                                                                                                                                                                                                                                                                                                                                                                                                                                                                                                                                                                                                                                                                                                                                                                                                                                                                                                                                                                                                                                                                                                                                                                                                                                                                                 |                                                             | students that have completed the    | through at the testing window to                                          | in the computer lab that didn't test                                      |
|                                                                                                                                                                                                                                                                                                                                                                                                                                                                                                                                                                                                                                                                                                                                                                                                                                                                                                                                                                                                                                                                                                                                                                                                                                                                                                                                                                                                                                                                                                                                                                                                                                                                                                                                                                                                                                                                                    |                                                             | SRI within the window.              | monitor completion rates, trouble                                         | when the class was in the computer<br>labs. Students are identified using |
|                                                                                                                                                                                                                                                                                                                                                                                                                                                                                                                                                                                                                                                                                                                                                                                                                                                                                                                                                                                                                                                                                                                                                                                                                                                                                                                                                                                                                                                                                                                                                                                                                                                                                                                                                                                                                                                                                    |                                                             | Teachers will use SRI date to fine  | areas, and technology.                                                    | SAMS report.                                                              |
|                                                                                                                                                                                                                                                                                                                                                                                                                                                                                                                                                                                                                                                                                                                                                                                                                                                                                                                                                                                                                                                                                                                                                                                                                                                                                                                                                                                                                                                                                                                                                                                                                                                                                                                                                                                                                                                                                    |                                                             | tune and implement grade level      | Facilitate a series of meeting with TILT                                  |                                                                           |
| Ang vze Perterma                                                                                                                                                                                                                                                                                                                                                                                                                                                                                                                                                                                                                                                                                                                                                                                                                                                                                                                                                                                                                                                                                                                                                                                                                                                                                                                                                                                                                                                                                                                                                                                                                                                                                                                                                                                                                                                                   |                                                             | reading i mative (In process).      | and English department to fine tune                                       |                                                                           |
|                                                                                                                                                                                                                                                                                                                                                                                                                                                                                                                                                                                                                                                                                                                                                                                                                                                                                                                                                                                                                                                                                                                                                                                                                                                                                                                                                                                                                                                                                                                                                                                                                                                                                                                                                                                                                                                                                    |                                                             |                                     | grade level reading initiative.                                           |                                                                           |
| Leadership Practices Analysis – A                                                                                                                                                                                                                                                                                                                                                                                                                                                                                                                                                                                                                                                                                                                                                                                                                                                                                                                                                                                                                                                                                                                                                                                                                                                                                                                                                                                                                                                                                                                                                                                                                                                                                                                                                                                                                                                  | Increase Grad action Rate                                   | Teachers will create as many        | As the senior class administrator I                                       | Each semester all students will                                           |
|                                                                                                                                                                                                                                                                                                                                                                                                                                                                                                                                                                                                                                                                                                                                                                                                                                                                                                                                                                                                                                                                                                                                                                                                                                                                                                                                                                                                                                                                                                                                                                                                                                                                                                                                                                                                                                                                                    | of all adents by 3%.                                        | opportunities possible for          | will meet with counselors after                                           | participate in a school wide                                              |
|                                                                                                                                                                                                                                                                                                                                                                                                                                                                                                                                                                                                                                                                                                                                                                                                                                                                                                                                                                                                                                                                                                                                                                                                                                                                                                                                                                                                                                                                                                                                                                                                                                                                                                                                                                                                                                                                                    | increase Graduation Rate                                    | students to pass their classes.     | each marking period to review                                             | transcript analysis protocol.                                             |
|                                                                                                                                                                                                                                                                                                                                                                                                                                                                                                                                                                                                                                                                                                                                                                                                                                                                                                                                                                                                                                                                                                                                                                                                                                                                                                                                                                                                                                                                                                                                                                                                                                                                                                                                                                                                                                                                                    | of AAMs by 4%. Increase                                     | Extra credit, office hours, COST    | seniors on track to graduation                                            | Development and implementatio                                             |
| Bis                                                                                                                                                                                                                                                                                                                                                                                                                                                                                                                                                                                                                                                                                                                                                                                                                                                                                                                                                                                                                                                                                                                                                                                                                                                                                                                                                                                                                                                                                                                                                                                                                                                                                                                                                                                                                                                                                | percentage of students                                      | referrals, SST.                     | status.                                                                   | of a new independent study polic                                          |
| Ro                                                                                                                                                                                                                                                                                                                                                                                                                                                                                                                                                                                                                                                                                                                                                                                                                                                                                                                                                                                                                                                                                                                                                                                                                                                                                                                                                                                                                                                                                                                                                                                                                                                                                                                                                                                                                                                                                 | meeting A – G<br>k requirements by 2%.                      | Teachers and counselors will        | Approve independent studies for                                           |                                                                           |
| Organizational Practices 📶 📱                                                                                                                                                                                                                                                                                                                                                                                                                                                                                                                                                                                                                                                                                                                                                                                                                                                                                                                                                                                                                                                                                                                                                                                                                                                                                                                                                                                                                                                                                                                                                                                                                                                                                                                                                                                                                                                       |                                                             | contact families of all students in | students that qualify.                                                    | Counselors will meet with every<br>senior and their family that is in     |
|                                                                                                                                                                                                                                                                                                                                                                                                                                                                                                                                                                                                                                                                                                                                                                                                                                                                                                                                                                                                                                                                                                                                                                                                                                                                                                                                                                                                                                                                                                                                                                                                                                                                                                                                                                                                                                                                                    | AAMs meeting A – G                                          | danger of failing.                  | Identify funding to offer B period                                        | danger of not graduating.                                                 |
|                                                                                                                                                                                                                                                                                                                                                                                                                                                                                                                                                                                                                                                                                                                                                                                                                                                                                                                                                                                                                                                                                                                                                                                                                                                                                                                                                                                                                                                                                                                                                                                                                                                                                                                                                                                                                                                                                    | requirements by 3%.                                         |                                     | APEX.                                                                     | BBdddding.                                                                |
| Revise Prior                                                                                                                                                                                                                                                                                                                                                                                                                                                                                                                                                                                                                                                                                                                                                                                                                                                                                                                                                                                                                                                                                                                                                                                                                                                                                                                                                                                                                                                                                                                                                                                                                                                                                                                                                                                                                                                                       |                                                             |                                     |                                                                           |                                                                           |
|                                                                                                                                                                                                                                                                                                                                                                                                                                                                                                                                                                                                                                                                                                                                                                                                                                                                                                                                                                                                                                                                                                                                                                                                                                                                                                                                                                                                                                                                                                                                                                                                                                                                                                                                                                                                                                                                                    |                                                             |                                     | 1                                                                         | L                                                                         |

For 2016-17, adding "Central Practices"

...to be more specific about the role of central support services

Report Outcomes (Last Year)

Analyze Performance Data Root Cause Analysis – Identify Priorities

Identify Priorities Focus Annual Plan - "3 Big Rocks" = Key Practices

### **Goal Setting**

SMART Goals – Outcomes, Monitoring & Leadership

Aligns to:

- Pathways to Excellence
- Balanced Scorecard (School Performance Framework)
- Leadership Dimensions

Sample Goal

Balanced Scorecard, School Performance Framework (TBD)

Report Outcomes (Last Year)

Analyze Performance Data Root Cause Analysis – Identify Priorities

Identify Priorities Focus Annual Plan - "3 Big Rocks" = Key Practices

**Goal Setting** SMART Goals – Outcomes, Monitoring & Lead

> **Monitor Implementation** CIG, Assessments, Extended Site Visits, Rounds, Data Walls, Engagement Reports

Analyze Performance Data Root Cause Analysis – Adjust Practice

Adjust Implementation & Practices Teacher, Leader, Organizational

### **Revise Priorities** Allocate Resources

| Budget for Parker TK<br>Expansion | -8                                              |                                                            |         |
|-----------------------------------|-------------------------------------------------|------------------------------------------------------------|---------|
| Spring 2014 (January              | /-june<br>item                                  |                                                            |         |
| Parker                            | Grade Level Expansion Curriculum                |                                                            | Cost    |
| Parker                            | TSA- Short-Term Expansion Support               | CORE and Supplemental BAL (LCI, In-Kind \$10,0             | 1       |
| Parker                            | Expansion Principal Pay Increase (Summer We     | 2days/week @300/day@12 days                                | \$3,60  |
| Parker                            | Expansion Principal Pay Increase (Summer W      | 55,000<br>t 6 ILT Members/6 visits, planning sessions @150 | \$5,00  |
| Parker                            | Drincipal substitute() T Olansian, school visit | 1 Principal Substitute/6 visits, planning sessions @150    | \$5,40  |
| Parker                            | Summer Expansion Institute/Students             |                                                            | \$1,80  |
| Parker                            | Fumiture                                        | 25 students @\$200                                         | \$5,00  |
| Parker                            | Brochures/Marketing                             |                                                            | \$3,00  |
| Parker                            | Brochures/Marketing                             |                                                            | \$2,50  |
|                                   |                                                 | Total                                                      | \$26,30 |
| School Year 2014-20               | 15.0                                            |                                                            |         |
| Location                          | Item                                            | Description                                                | Cost    |
| Parker                            | Continue current TK-5 staffing                  |                                                            |         |
| Parker                            | Expansion Coaching/Coordination with Directo    |                                                            | 4       |
| Parker                            | Grade Level Expansion Curriculum                | CORE and Supplemental BAL (LCI, In-Kind \$10.0             | 4       |
| Parker                            | LCI Content Specialist                          | Specialist 2days/week                                      | 4       |
| Parker                            | TSA - for Expansion teaching and leadership     | 1.0 FTE @ \$78K                                            | \$78.00 |
| Parker                            | Noon Supervisor                                 | .2FTE @ \$5,000                                            | \$6.00  |
| Parker                            | Stip Sub for Expansion support                  | 1.0 FTE @ \$30K                                            | \$30,00 |
| Parker                            | Teacher substitutes                             | 1 days/week @150/day - 54 weeks                            | \$8,10  |
| Parker                            | Refreshments                                    | 24 engagements                                             | \$6,20  |
| Parker                            | Summer Expansion Institute/Students             | 75 students @ \$200                                        | \$15,00 |
| Parker                            | Brochures/Marketing                             |                                                            | \$1,50  |
| Parker                            | Expansion Principal Pay Increase                | 10,000                                                     | \$10,00 |
|                                   |                                                 | Total                                                      | \$15780 |
|                                   |                                                 |                                                            |         |
| School Year 2015-20               |                                                 |                                                            |         |
| Location                          | Item                                            | Quantity C                                                 | ost     |
| Parker                            | Grade Level Expansion Curriculum                | CORE and Supplemental BAL (LCI, In-Kind \$30,0             | 5       |
|                                   | LCI Content Specialist                          | Specialist 2days/week                                      | 1       |
| Parker                            | Expansion Coaching/Coordinator                  | 1 day/week @ \$500/day-54 weeks                            | \$27,00 |
| Parker<br>Parker                  | Administrative Substitute - Expansion           | 1 day/week @ \$330/day - 54 weeks                          | \$8,90  |
|                                   | Teacher substitutes - Expansion Team            | 1 day/week @150/day - 54 weeks                             | \$8,10  |