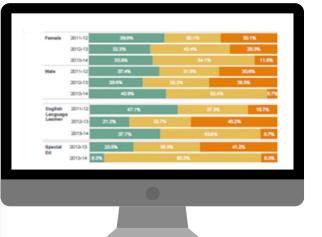

ing assessment of reading levels currently given to all students I grades 2-12 not enrolled in a Severely Handicapped course. Students receive a Lexile score, which can be used to Indicate the grade level at which the student is reading. This report shows growth in reading grade levels between the beginning and end-of-year administrations of the SRI for students who took both tests. Data used for this report is confined to test results from which the assessment whode was defined by the OUSB Assessments Calendar for each nts or questions about this report, please contact Kevin Smith at school year. For any comments kevin.smith@ousd.k12.ca.us. All Students Total 184 2011-1 190 2012-13 197 2013-1 Student Groups 93 99 109 91 91 88 51 52 69 17 12 190 186

Present

SCHOLASTIC READING INVENTORY



**Future** 

• Past

# Building Continuous School Improvement Capacity Using Early Warning System Reports to

### **Accelerate and Intervene**





9<sup>th</sup> Grade Early Warning Report – Drill Down

|    | nity Schools, Tinking Stud<br>Chanyl Lana | Student          |        |    | or D | Drop | er 1: Grades (<br>oping Out - List<br>wd‴ indicators of | ed | By Grade & The       | n Nam   |       | Hore I | hen 1 0              | danca Rati<br>ut Of Sche<br>Indicator |       | naiore k | n Hee | ee disciplie  | e is |
|----|-------------------------------------------|------------------|--------|----|------|------|---------------------------------------------------------|----|----------------------|---------|-------|--------|----------------------|-------------------------------------