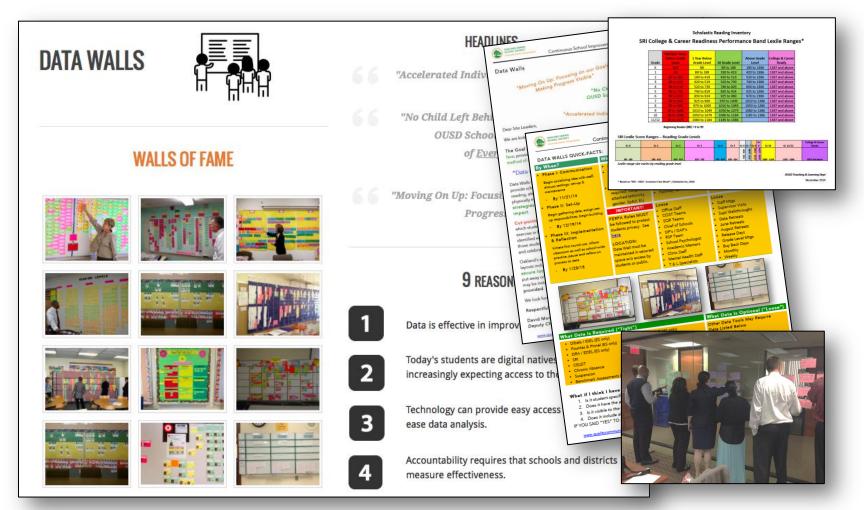

Processes, Resources & Tools



### Data Use - Qualitative and Quantitative



<< Back to Continuous School Improvement Page

### DATA PROTOCOLS



Protocols are methods of pulling data from various sources in order to make sense of it. Below you will find sample Data Protocols that we've developed or that have been shared with us within our district.

#### PRINCIPLES OF DATA USE AND SAFETY REGS

data\_principles\_safety\_regs.pdf Download File

#### ROOT CAUSE ANALYSIS PRIMER



csi\_root\_cause\_analysis\_v2.0.pdf Download File

#### DATA WALLS CLICK HERE



What Do You See in These Data?

MUST SEE VIDEO from Dr. Elizabeth City of the Harvard Graduate School of Education, as she talks about the **use of data protocols** to analyze data.

Data Walls as Example of Making Learning Visible



# Building Continuous School Improvement Capacity Regular Monitoring Reports being

#### provided and coached to Schools CARLAND UNIFED SCHOOL DISTINCT Weekly Engagment Report -- Key Indicators Weekly Engagement Reports We are introducing the Weekly Engagement Keport. The Goal: to provide weekly data that can support Schools and Networks to target their contin intercomment energy and force, by createments reserving on and advantory existing to improve The scient: to provide weekly data that can support schools and Networks to target their continuous improvement energy and local, by consistently reflecting on and adjusting practices to improve outcomes for indexes. Data as of Friday, Oct 17 2014 improvement energy and socus, by consistently reflecting on and adjusting practices to improve