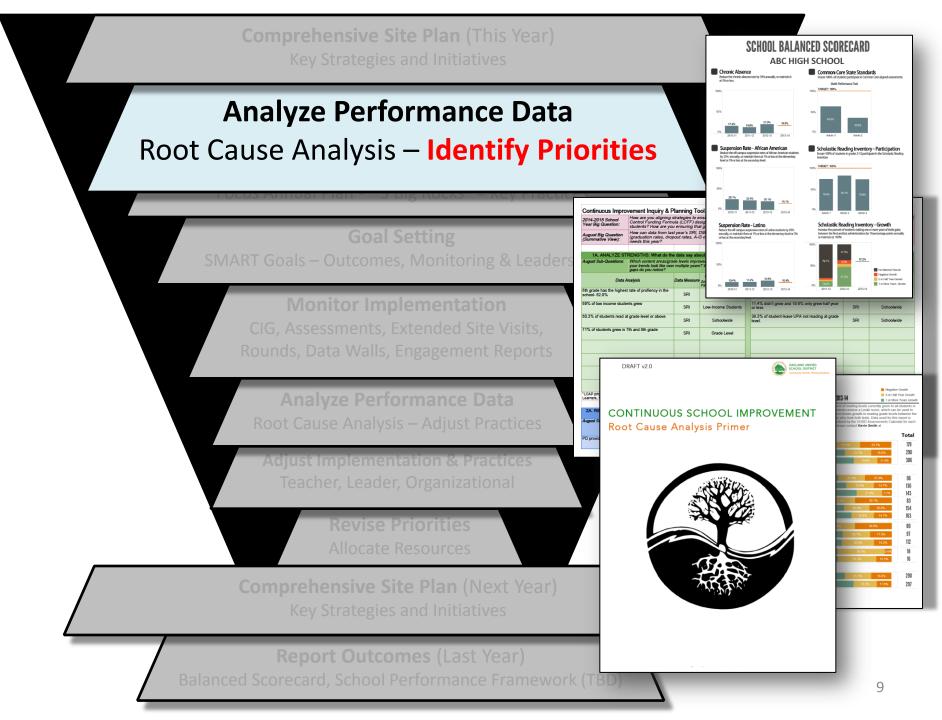

Root Cause Analysis – Identify Priorities

Balanced Scorecard, School Performance Framework (TBD)

Analyze Performance Data Root Cause Analysis – Identify Priorities

For 2016-17, adding "Central Practices"

...to be more specific about the role of central support services

Report Outcomes (Last Year)

Analyze Performance Data Root Cause Analysis – Identify Priorities

Identify Priorities Focus Annual Plan - "3 Big Rocks" = Key Practices

Report Outcomes (Last Year)

Analyze Performance Data Root Cause Analysis – Identify Priorities

Identify Priorities Focus Annual Plan - "3 Big Rocks" = Key Practices

**Goal Setting** SMART Goals – Outcomes, Monitoring & Lead

**Report Outcomes** (Last Year) alanced Scorecard, School Performance Framework (TBI

Analyze Performance Data Root Cause Analysis – Identify Priorities

Balanced Scorecard, School Performance Framework (TBD