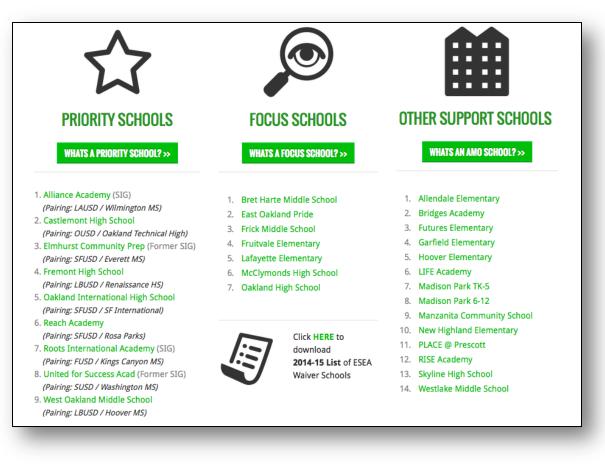

TUTE          | Yes                                    |                                | YES                           |                                                                                                                                                             | 8/12/2013                    | 8/16/2013                 | Elementary |

# Continuous School Improvement is a Tiered Approach.





# Providing Increased Support to Identified Schools Federal Priority and Focus Schools



Structured Team designed to oversee development and implementation of **Federal Waiver** Components. This includes Principle 2: Differentiated Recognition, Supports and *Interventions* for identified Schools

## Providing Increased Support to Identified Schools Federal Priority and Focus Schools



Schools Identified for Support based on Index Proxy using SIG (School Improvement Grant) status or 2012, 2013 State Test performance.

Beginning 2015-16, schools will be identified using School Quality Improvement Index.

## Providing Increased Support to Identified Schools Federal Priority and Focus Schools

### **FACILITATORS**

#### FACILITATORS

Priority schools are assigned a **Facilitator** that coordinates participation in Pairing activities. Facilitators are the Network or Deputy Superintendents.

Ø

PAIRING FACILITATOR TRAINING DATE: September 12, 2014 COMPLETED \* Facilitators ONLY

#### **PAIRING PROGRAM**

**Click HERE** to **download** tools and resources to support the **Pairing** Program.

#### FACILITATORS Focus schools are assigned

a **Facilitator** that coordinates par