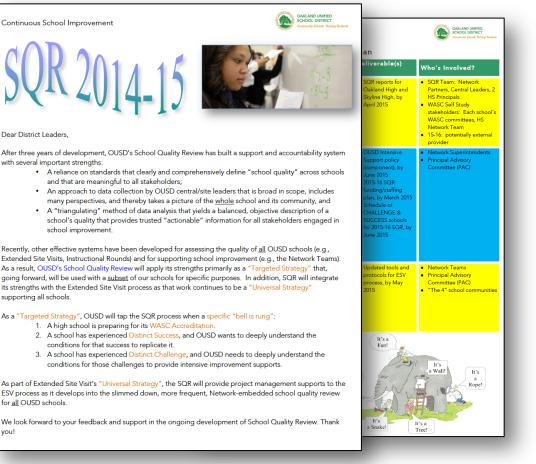

# **Quality School Development**

## A process of building school, community and system capacity for Continuous School Improvement

# Continuous School Improvement must be the priority at all levels of the organization.

OAKLAND UNIFIED SCHOOL DISTRICT Community Schools, Thriving Students