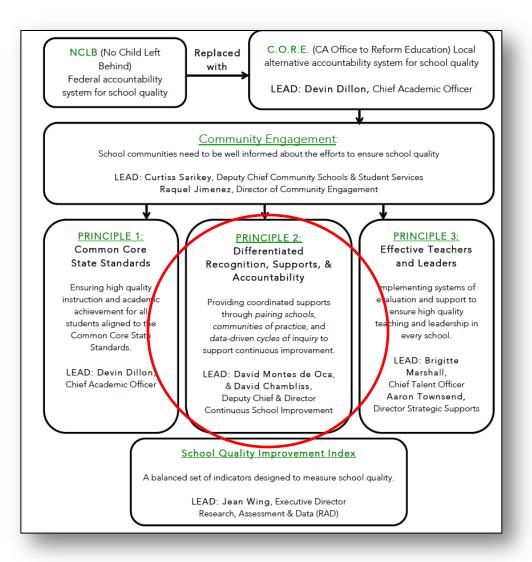

| YES                           | part of flip-flop<br>was 8/5 - 8/9                                                                                                                          | 8/12/2013                    | 8/16/2013                 | Elementary |
| COHORT INSTITUTE          | Yes                                    |                                | YES                           |                                                                                                                                                             | 8/12/2013                    | 8/16/2013                 | Elementary |

# Continuous School Improvement is a Tiered Approach.





# Providing Increased Support to Identified Schools Federal Priority and Focus Schools



Structured Team designed to oversee development and implementation of **Federal Waiver** Components. This includes Principle 2: Differentiated Recognition, Supports and *Interventions* for identified Schools

## Providing Increased Support to Identified Schools Federal Priority and Focus Schools



Schools Identified for Support based on Index Proxy using SIG (School Improvement Grant) status or 2012, 2013 State Test performance.

Beginning 2015-16, schools will be identified using School Quality Improvement Index.

## Providing Increased Support to Identified Schools Federal Priority and Focus Schools

### **FACILITATORS**

#### FACILITATORS

Priority schools are assigned a **Facilitator** that coordinates participation in Pairing activities. Facilitators are the Network or Deputy Super