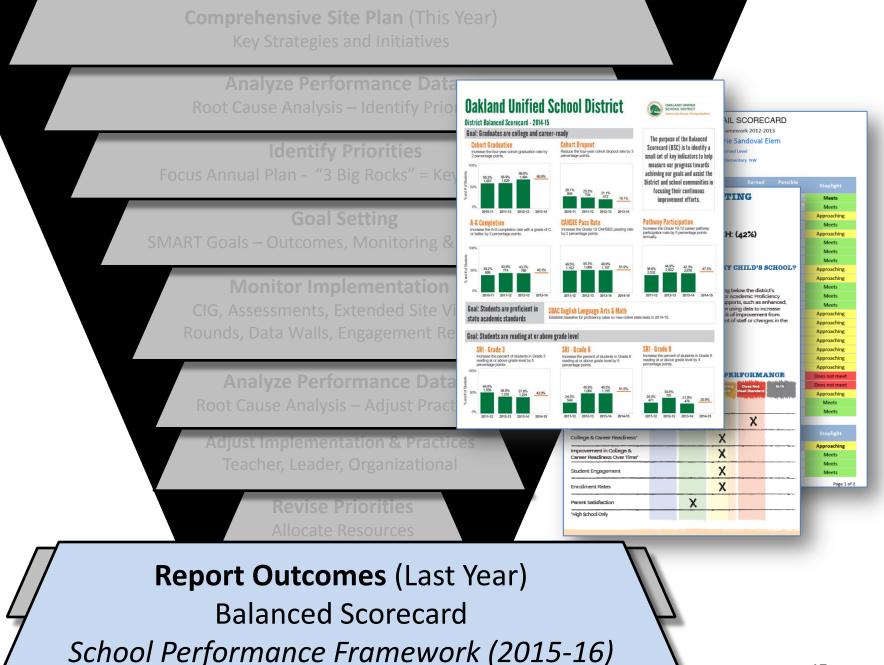

**Report Outcomes** (Last Year) alanced Scorecard, School Performance Framework (TBI

Analyze Performance Data Root Cause Analysis – Identify Priorities

Balanced Scorecard, School Performance Framework (TBD