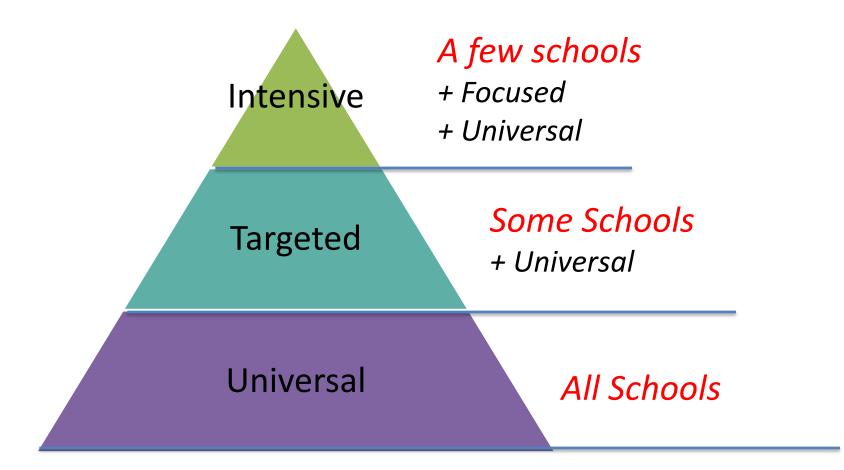

# Continuous School Improvement is a Tiered Approach.

# Continuous School Improvement is a Tiered Approach.

Continuous School Improvement must be the priority at all levels of the organization.

Continuous Improvement begins by establishing a **common process** in which there is training and professional development.