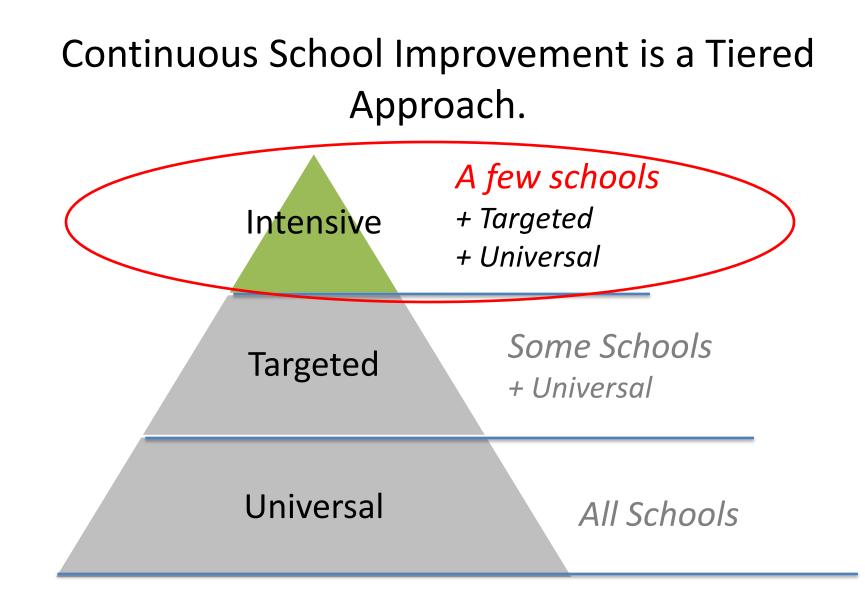

# Continuous School Improvement is a Tiered Approach.

# Continuous School Improvement is a Tiered Approach.

Continuous School Improvement must be the priority at all levels of the organization.

Continuous Improvement begins by establishing a **common process** in which there is training and professional development.