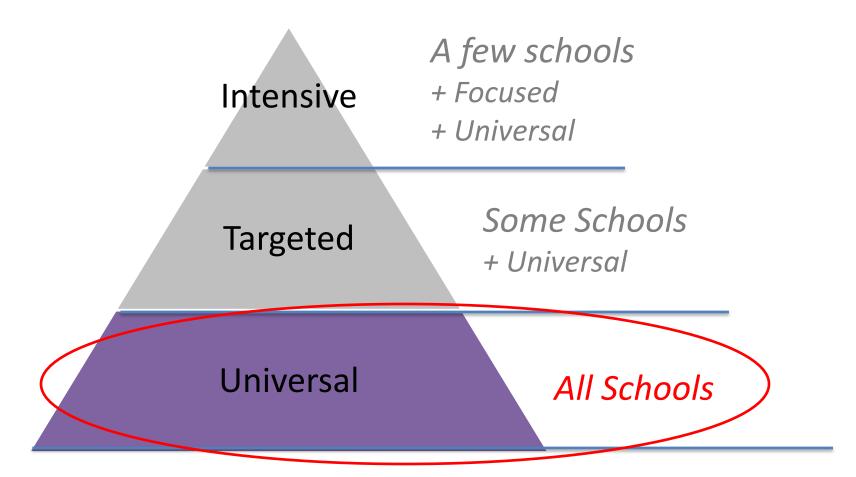

# Continuous School Improvement is a Tiered Approach.

# Continuous School Improvement is a Tiered Approach.

Continuous School Improvement must be the priority at all levels of the organization.

Continuous Improvement begins by establishing a **common process** in which there is training and professional development.