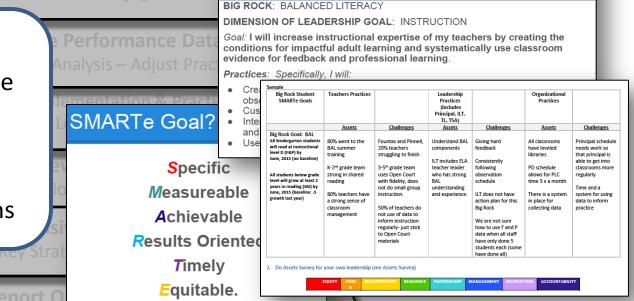

### **Goal Setting**

SMART Goals – Outcomes, Monitoring & Leadership

Aligns to:

- Pathways to Excellence
- Balanced Scorecard (School Performance Framework)
- Leadership Dimensions

Sample Goal

Balanced Scorecard, School Performance Framework (TBD)