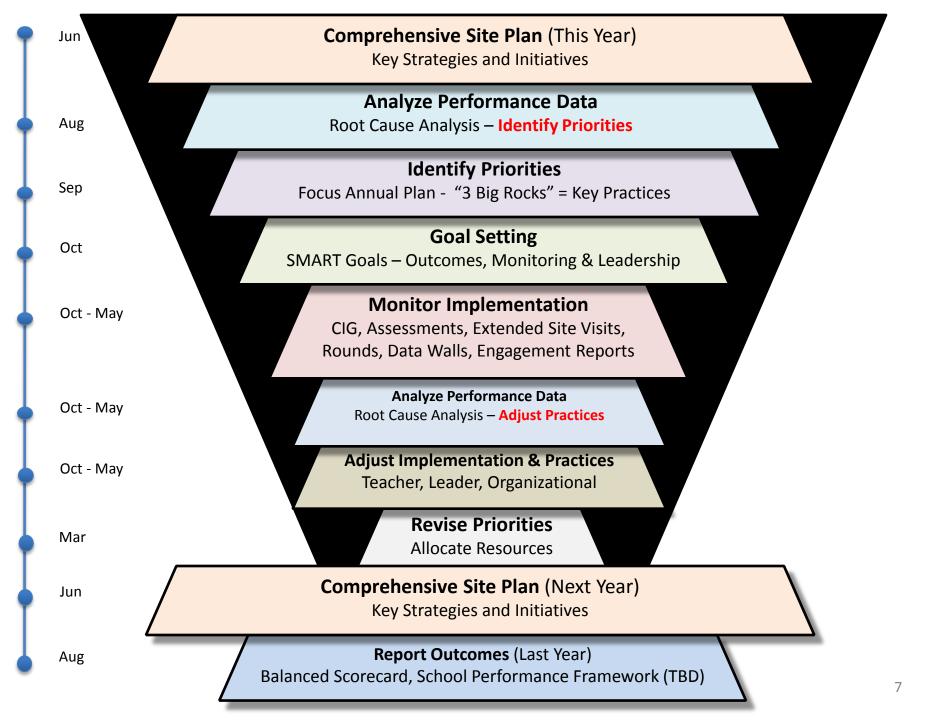

Root Cause Analysis – Identify Priorities

Balanced Scorecard, School Performance Framework (TBD)

Analyze Performance Data Root Cause Analysis – Identify Priorities

### Identify Priorities Focus Annual Plan - "3 Big Rocks" = Key Practices

| SIMART GOAIS – OUTCOMES, MIG                                                                                                                                                                                                                                                                                                                                                                                                                                                                                                                                                                                                                                                                                                                                                                                                                                                                                                                                                                                                                                                                                                                                                                                                                                                                                                                                                                                                                                                                                                                                                                                                                                                                                                                                                                                                                                                       |                                                             |                                     |                                                                           |                                                                           |
|------------------------------------------------------------------------------------------------------------------------------------------------------------------------------------------------------------------------------------------------------------------------------------------------------------------------------------------------------------------------------------------------------------------------------------------------------------------------------------------------------------------------------------------------------------------------------------------------------------------------------------------------------------------------------------------------------------------------------------------------------------------------------------------------------------------------------------------------------------------------------------------------------------------------------------------------------------------------------------------------------------------------------------------------------------------------------------------------------------------------------------------------------------------------------------------------------------------------------------------------------------------------------------------------------------------------------------------------------------------------------------------------------------------------------------------------------------------------------------------------------------------------------------------------------------------------------------------------------------------------------------------------------------------------------------------------------------------------------------------------------------------------------------------------------------------------------------------------------------------------------------|-------------------------------------------------------------|-------------------------------------|---------------------------------------------------------------------------|---------------------------------------------------------------------------|
|                                                                                                                                                                                                                                                                                                                                                                                                                                                                                                                                                                                                                                                                                                                                                                                                                                                                                                                                                                                                                                                                                                                                                                                                                                                                                                                                                                                                                                                                                                                                                                                                                                                                                                                                                                                                                                                                                    | Student Learning Goals                                      | Teaching Practices                  | Leadership Practices                                                      | Organizational Practices                                                  |
|                                                                                                                                                                                                                                                                                                                                                                                                                                                                                                                                                                                                                                                                                                                                                                                                                                                                                                                                                                                                                                                                                                                                                                                                                                                                                                                                                                                                                                                                                                                                                                                                                                                                                                                                                                                                                                                                                    | Reduce SRI Non -                                            | All teachers (English and ELD)      | Provide clear direction to SRI test                                       | SRI coordinator will use release time t                                   |
| Monitor Implem                                                                                                                                                                                                                                                                                                                                                                                                                                                                                                                                                                                                                                                                                                                                                                                                                                                                                                                                                                                                                                                                                                                                                                                                                                                                                                                                                                                                                                                                                                                                                                                                                                                                                                                                                                                                                                                                     | Participation rate to 10% or                                | responsible administering SRI will  | administrators and a coordinator.                                         | test students the sidn't test.                                            |
| internet in the second se | less and Increase Reading<br>Grade Level 1 - 2 school years | submit a list of students that have | Engage Tite on SP accountability and<br>identive conversations. How do we | SRI contantator will use the last day o                                   |
|                                                                                                                                                                                                                                                                                                                                                                                                                                                                                                                                                                                                                                                                                                                                                                                                                                                                                                                                                                                                                                                                                                                                                                                                                                                                                                                                                                                                                                                                                                                                                                                                                                                                                                                                                                                                                                                                                    | for all students 2 or more                                  | not tested to SRI coordinates a che | motivate students to want to do well                                      | me window as a release day to test                                        |
| ASSESSMENTS, FYL                                                                                                                                                                                                                                                                                                                                                                                                                                                                                                                                                                                                                                                                                                                                                                                                                                                                                                                                                                                                                                                                                                                                                                                                                                                                                                                                                                                                                                                                                                                                                                                                                                                                                                                                                                                                                                                                   | grade levels behind.                                        | end of each day cleasting.          | on the SRI?                                                               | remaining students.                                                       |
|                                                                                                                                                                                                                                                                                                                                                                                                                                                                                                                                                                                                                                                                                                                                                                                                                                                                                                                                                                                                                                                                                                                                                                                                                                                                                                                                                                                                                                                                                                                                                                                                                                                                                                                                                                                                                                                                                    | -                                                           | ochers give extra credit to         | Meet with SBL cordinator weekly                                           | Testing coordinator will pull students                                    |
| Teaching Practices                                                                                                                                                                                                                                                                                                                                                                                                                                                                                                                                                                                                                                                                                                                                                                                                                                                                                                                                                                                                                                                                                                                                                                                                                                                                                                                                                                                                                                                                                                                                                                                                                                                                                                                                                                                                                                                                 |                                                             | students that have completed the    | through at the testing window to                                          | in the computer lab that didn't test                                      |
|                                                                                                                                                                                                                                                                                                                                                                                                                                                                                                                                                                                                                                                                                                                                                                                                                                                                                                                                                                                                                                                                                                                                                                                                                                                                                                                                                                                                                                                                                                                                                                                                                                                                                                                                                                                                                                                                                    |                                                             | SRI within the window.              | monitor completion rates, trouble                                         | when the class was in the computer<br>labs. Students are identified using |
|                                                                                                                                                                                                                                                                                                                                                                                                                                                                                                                                                                                                                                                                                                                                                                                                                                                                                                                                                                                                                                                                                                                                                                                                                                                                                                                                                                                                                                                                                                                                                                                                                                                                                                                                                                                                                                                                                    |                                                             | Teachers will use SRI date to fine  | areas, and technology.                                                    | SAMS report.                                                              |
|                                                                                                                                                                                                                                                                                                                                                                                                                                                                                                                                                                                                                                                                                                                                                                                                                                                                                                                                                                                                                                                                                                                                                                                                                                                                                                                                                                                                                                                                                                                                                                                                                                                                                                                                                                                                                                                                                    |                                                             | tune and implement grade level      | Facilitate a series of meeting with TILT                                  |                                                                           |
| Ang vze Perterma                                                                                                                                                                                                                                                                                                                                                                                                                                                                                                                                                                                                                                                                                                                                                                                                                                                                                                                                                                                                                                                                                                                                                                                                                                                                                                                                                                                                                                                                                                                                                                                                                                                                                                                                                                                                                                                                   |                                                             | reading i mative (In process).      | and English department to fine tune                                       |                                                                           |
|                                                                                                                                                                                                                                                                                                                                                                                                                                                                                                                                                                                                                                                                                                                                                                                                                                                                                                                                                                                                                                                                                                                                                                                                                                                                                                                                                                                                                                                                                                                                                                                                                                                                                                                                                                                                                                                                                    |                                                             |                                     | grade level reading initiative.                                           |                                                                           |
| Leadership Practices Analysis – A                                                                                                                                                                                                                                                                                                                                                                                                                                                                                                                                                                                                                                                                                                                                                                                                                                                                                                                                                                                                                                                                                                                                                                                                                                                                                                                                                                                                                                                                                                                                                                                                                                                                                                                                                                                                                                                  | Increase Grad action Rate                                   | Teachers will create as many        | As the senior class administrator I                                       | Each semester all students will                                           |
|                                                                                                                                                                                                                                                                                                                                                                                                                                                                                                                                                                                                                                                                                                                                                                                                                                                                                                                                                                                                                                                                                                                                                                                                                                                                                                                                                                                                                                                                                                                                                                                                                                                                                                                                                                                                                                                                                    | of all adents by 3%.                                        | opportunities possible for          | will meet with counselors after                                           | participate in a school wide                                              |
|                                                                                                                                                                                                                                                                                                                                                                                                                                                                                                                                                                                                                                                                                                                                                                                                                                                                                                                                                                                                                                                                                                                                                                                                                                                                                                                                                                                                                                                                                                                                                                                                                                                                                                                                                                                                                                                                                    | increase Graduation Rate                                    | students to pass their classes.     | each marking period to review                                             | transcript analysis protocol.                                             |
|                                                                                                                                                                                                                                                                                                                                                                                                                                                                                                                                                                                                                                                                                                                                                                                                                                                                                                                                                                                                                                                                                                                                                                                                                                                                                                                                                                                                                                                                                                                                                                                                                                                                                                                                                                                                                                                                                    | of AAMs by 4%. Increase                                     | Extra credit, office hours, COST    | seniors on track to graduation                                            | Development and implementatio                                             |
| Bis                                                                                                                                                                                                                                                                                                                                                                                                                                                                                                                                                                                                                                                                                                                                                                                                                                                                                                                                                                                                                                                                                                                                                                                                                                                                                                                                                                                                                                                                                                                                                                                                                                                                                                                                                                                                                                                                                | percentage of students                                      | referrals, SST.                     | status.                                                                   | of a new independent study polic                                          |
| Ro                                                                                                                                                                                                                                                                                                                                                                                                                                                                                                                                                                                                                                                                                                                                                                                                                                                                                                                                                                                                                                                                                                                                                                                                                                                                                                                                                                                                                                                                                                                                                                                                                                                                                                                                                                                                                                                                                 | meeting A – G<br>k requirements by 2%.                      | Teachers and counselors will        | Approve independent studies for                                           |                                                                           |
| Organizational Practices 📶 📱                                                                                                                                                                                                                                                                                                                                                                                                                                                                                                                                                                                                                                                                                                                                                                                                                                                                                                                                                                                                                                                                                                                                                                                                                                                                                                                                                                                                                                                                                                                                                                                                                                                                                                                                                                                                                                                       |                                                             | contact families of all students in | students that qualify.                                                    | Counselors will meet with every<br>senior and their family that is in     |
|                                                                                                                                                                                                                                                                                                                                                                                                                                                                                                                                                                                                                                                                                                                                                                                                                                                                                                                                                                                                                                                                                                                                                                                                                                                                                                                                                                                                                                                                                                                                                                                                                                                                                                                                                                                                                                                                                    | AAMs meeting A – G                                          | danger of failing.                  | Identify funding to offer B period                                        | danger of not graduating.                                                 |
|                                                                                                                                                                                                                                                                                                                                                                                                                                                                                                                                                                                                                                                                                                                                                                                                                                                                                                                                                                                                                                                                                                                                                                                                                                                                                                                                                                                                                                                                                                                                                                                                                                                                                                                                                                                                                                                                                    | requirements by 3%.                                         |                                     | APEX.                                                                     | BBdddding.                                                                |
| Revise Prior                                                                                                                                                                                                                                                                                                                                                                                                                                                                                                                                                                                                                                                                                                                                                                                                                                                                                                                                                                                                                                                                                                                                                                                                                                                                                                                                                                                                                                                                                                                                                                                                                                                                                                                                                                                                                                                                       |                                                             |                                     |                                                                           |                                                                           |
|                                                                                                                                                                                                                                                                                                                                                                                                                                                                                                                                                                                                                                                                                                                                                                                                                                                                                                                                                                                                                                                                                                                                                                                                                                                                                                                                                                                                                                                                                                                                                                                                                                                                                                                                                                                                                                                                                    |                                                             |                                     | 1                                                                         | L                                                                         |

For 2016-17, adding "Central Practices"

...to be more specific about the role of central support services

Report Outcomes (Last Year)

Analyze Performance Data Root Cause Analysis – Identify Priorities

Identify Priorities Focus Annual Plan - "3 Big Rocks" = Key Practices

### **Goal Setting**

SMART Goals – Outcomes, Monitoring & Leadership

Aligns to:

- Pathways to Excellence
- Balanced Scorecard (School Performance Framework)
- Leadership Dimensions

Sample Goal

Balanced Scorecard, School Performance Framework (TBD)

Report Outcomes (Last Year)

Analyze Performance Data Root Cause Analysis – Identify Priorities

Identify Priorities Focus Annual Plan - "3 Big Rocks" = Key Practices

**Goal Setting** SMART Goals – Outcomes, Monitoring & Lead

> **Monitor Implementation** CIG, Assessments, Extended Site Visits, Rounds, Data Walls, Engagement Reports

Analyze Performance Data Root Cause Analysis – Adjust Practice

Adjust Implementation & Practices Teacher, Leader, Organizational

### **Revise Priorities** Allocate Resources

| Budget for Parker TK<br>Expansion | -8                                              |                                                            |         |
|-----------------------------------|-------------------------------------------------|------------------------------------------------------------|---------|
| Spring 2014 (January              | /-june<br>item                                  |                                                            |         |
| Parker                            | Grade Level Expansion Curriculum                |                                                            | Cost    |
| Parker                            | TSA- Short-Term Expansion Support               | CORE and Supplemental BAL (LCI, In-Kind \$10,0             | 1       |
| Parker                            | Expansion Principal Pay Increase (Summer We     | 2days/week @300/day@12 days                                | \$3,60  |
| Parker                            | Expansion Principal Pay Increase (Summer W      | 55,000<br>t 6 ILT Members/6 visits, planning sessions @150 | \$5,00  |
| Parker                            | Drincipal substitute() T Olansian, school visit | 1 Principal Substitute/6 visits, planning sessions @150    | \$5,40  |
| Parker                            | Summer Expansion Institute/Students             |                                                            | \$1,80  |
| Parker                            | Fumiture                                        | 25 students @\$200                                         | \$5,00  |
| Parker                            | Brochures/Marketing                             |                                                            | \$3,00  |
| Parker                            | Brochures/Marketing                             |                                                            | \$2,50  |
|                                   |                                                 | Total                                                      | \$26,30 |
| School Year 2014-20               | 15.0                                            |                                                            |         |
| Location                          | Item                                            | Description                                                | Cost    |
| Parker                            | Continue current TK-5 staffing                  |                                                            |         |
| Parker                            | Expansion Coaching/Coordination with Directo    |                                                            | 4       |
| Parker                            | Grade Level Expansion Curriculum                | CORE and Supplemental BAL (LCI, In-Kind \$10.0             | 4       |
| Parker                            | LCI Content Specialist                          | Specialist 2days/week                                      | 4       |
| Parker                            | TSA - for Expansion teaching and leadership     | 1.0 FTE @ \$78K                                            | \$78.00 |
| Parker                            | Noon Supervisor                                 | .2FTE @ \$5,000                                            | \$6.00  |
| Parker                            | Stip Sub for Expansion support                  | 1.0 FTE @ \$30K                                            | \$30,00 |
| Parker                            | Teacher substitutes                             | 1 days/week @150/day - 54 weeks                            | \$8,10  |
| Parker                            | Refreshments                                    | 24 engagements                                             | \$6,20  |
| Parker                            | Summer Expansion Institute/Students             | 75 students @ \$200                                        | \$15,00 |
| Parker                            | Brochures/Marketing                             |                                                            | \$1,50  |
| Parker                            | Expansion Principal Pay Increase                | 10,000                                                     | \$10,00 |
|                                   |                                                 | Total                                                      | \$15780 |
|                                   |                                                 |                                                            |         |
| School Year 2015-20               |                                                 |                                                            |         |
| Location                          | Item                                            | Quantity C                                                 | ost     |
| Parker                            | Grade Level Expansion Curriculum                | CORE and Supplemental BAL (LCI, In-Kind \$30,0             | 5       |
|                                   | LCI Content Specialist                          | Specialist 2days/week                                      | 1       |
| Parker                            | Expansion Coaching/Coordinator                  | 1 day/week @ \$500/day-54 weeks                            | \$27,00 |
| Parker<br>Parker                  | Administrative Substitute - Expansion           | 1 day/week @ \$330/day - 54 weeks                          | \$8,90  |
|                                   | Teacher substitutes - Expansion Team            | 1 day/week @150/day - 54 weeks                             | \$8,10  |