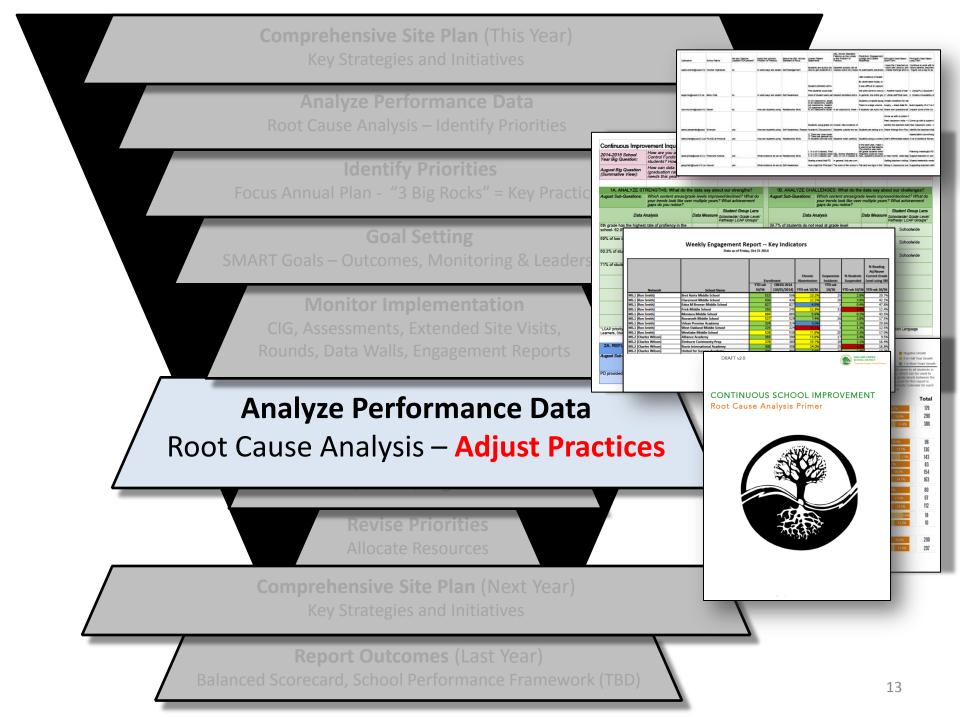

Root Cause Analysis – Identify Priorities

Balanced Scorecard, School Performance Framework (TBD)

Analyze Performance Data Root Cause Analysis – Identify Priorities

**Report Outcomes** (Last Year) alanced Scorecard, School Performance Framework (TBI

Analyze Performance Data Root Cause Analysis – Identify Priorities

Balanced Scorecard, School Performance Framework (TBD